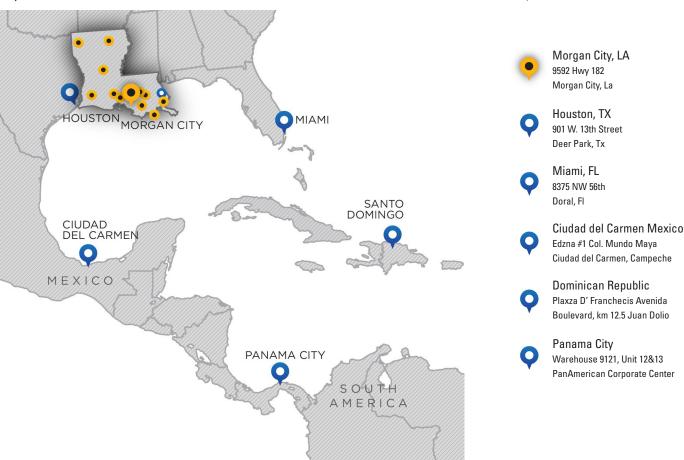

## **TURBO REBUILD CENTERS**

You trust your engine repairs to us, now trust your turbo repairs to us. With conveniently located service centers, Louisiana Cat and Resource Power Group (RPG) can help to maximize your engine performance.