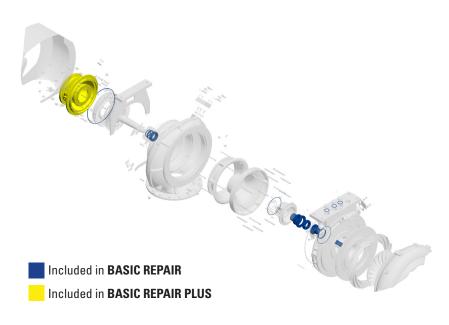

### **INCLUDES**

- Turbo kit
  - Seal kit
- Plate
- Bolt
- Washer
- Seals

\$ 11,995.00\*

\* Firm price for defined scope of work valid until date specified