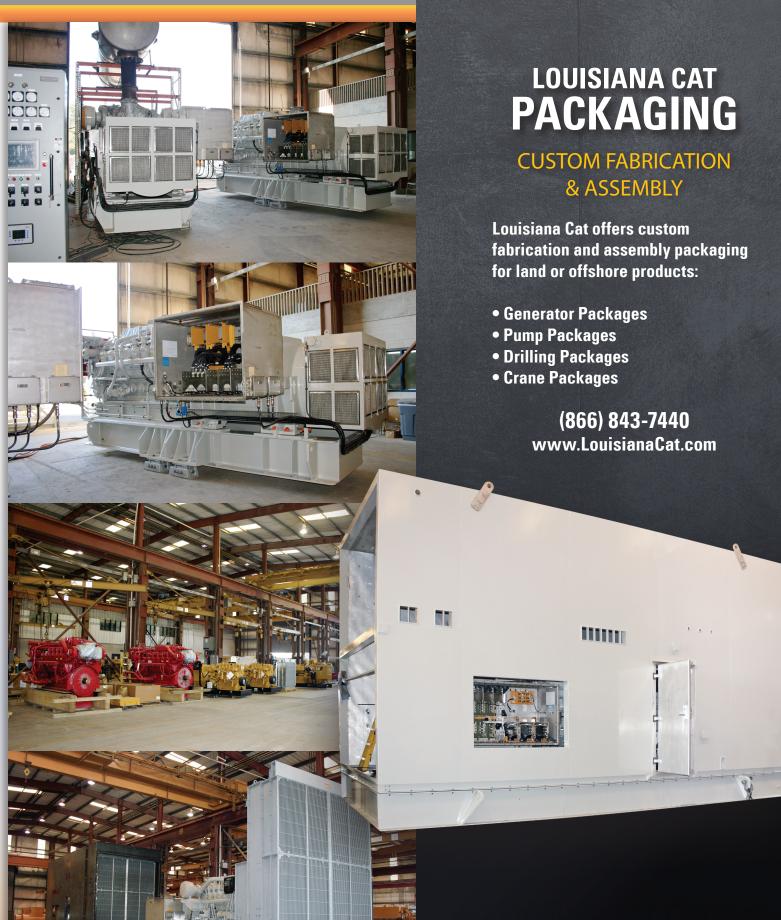

# LOUISIANA CAT PACKAGING

CUSTOM FABRICATION & ASSEMBLY

#### **CUSTOM PRODUCTS:**

- Generator Packages
- Pump Packages
- Crane Packages
- Custom controls
- Switchgear
- Enclosures
- Fuel Tank Bases
- Fire & Gas Detection and Suppression Equipment

### LOUISIANA CAT PACKAGING CAPABILITIES:

- Structural Design & Fabrication
- Assembly
- Electrical Design & Integration
- Project Management
- Load Testing
- 120-Ton Crane Capacity
- High Clearance Work Area
- Installation & Commissioning
- Gulf of Mexico Intracoastal Waterway Access
- UL Certified Shop
- ISO 9001 certified by DNV-GL