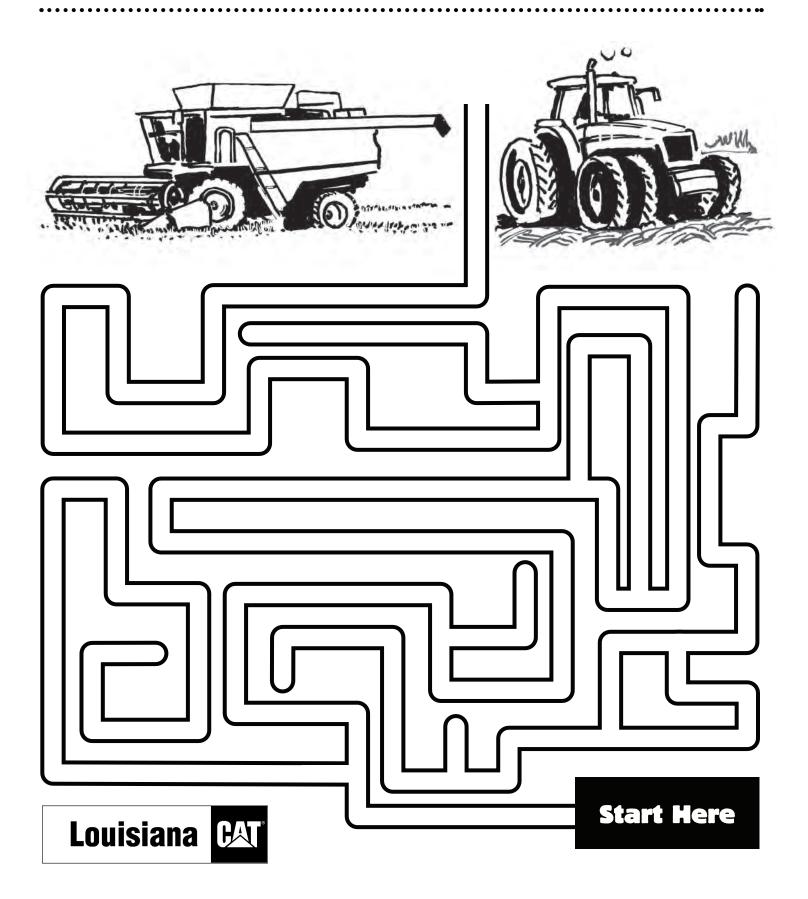

#### Help the farmer find his equipment.

Farmer Jones got so busy he forgot where he left his tractor AND his combine. It's time to get back in the field so can you help him find his equipment?

**DIRECTIONS** (*Maze*): Farmer Jones is in a hurry to get back in the field. Help him out by drawing a path for him to follow from START to his tractor and combine.